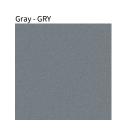

## SHELL SURFACE COLOR FINISH CHART

| PROJECT  |  |
|----------|--|
| ТҮРЕ     |  |
| NOTES    |  |
| QUANTITY |  |
| DATE     |  |

White - WHI

Black - BLK

Silver Leaf - SLF

Digital: Not all screens are calibrated the same, and therefore, colors will appear differently between screens.