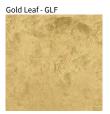

## SHELL SURFACE COLOR FINISH CHART

| PROJECT  |  |
|----------|--|
| ТҮРЕ     |  |
| NOTES    |  |
| QUANTITY |  |
| DATE     |  |

White - WHI

Black - BLK

Silver Leaf - SLF

Digital: Not all screens are calibrated the same, and therefore, colors will appear differently between screens.